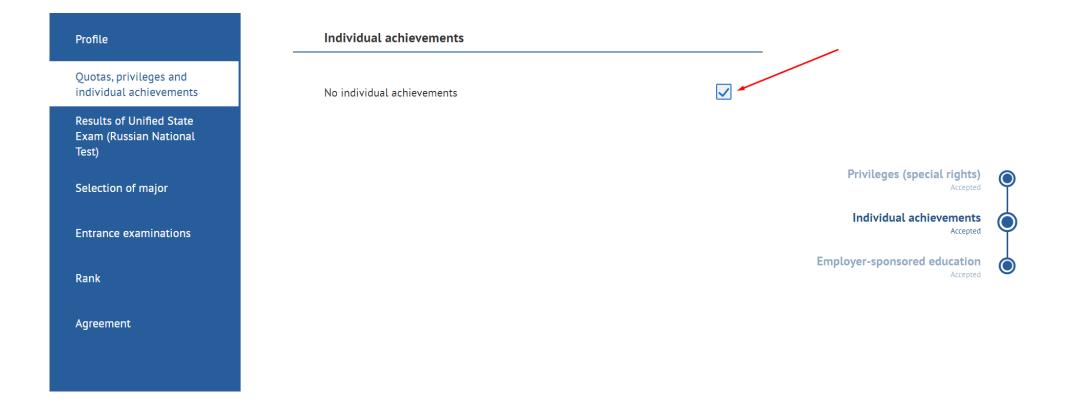

Step 10. On the next page "Individual achievements" you should mark "No individual achievements". Save and click "Onward".

**Step 11.** On the page "Employer-sponsored education" ("Целевое обучение") you should mark "No quota for employer-sponsored education" ("Нет квоты на целевое обучение"). Save and click "Onward".