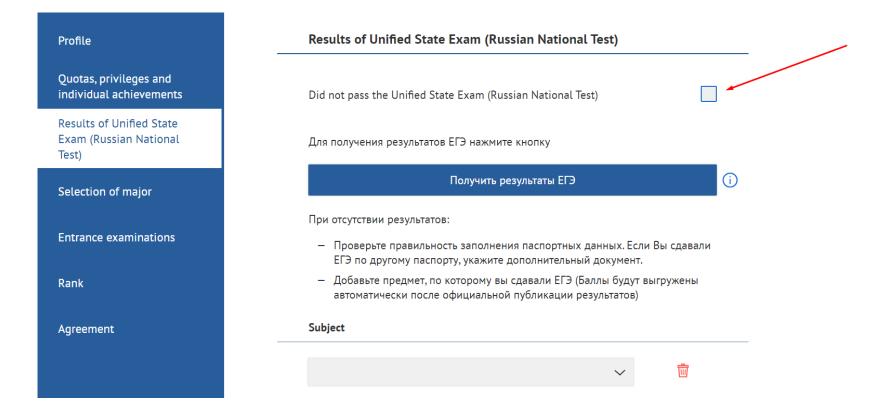

**Step 12.** On the page "Results of Unified State Exam (Russian National Test)" you should mark "Did not pass the Unified State Exam (Russian National Test)". Save and click "Onward".

**Step 13.** In the unit "Selection of major" you may apply for the program you're interested in. You should click "Подать заявление" ("To apply").