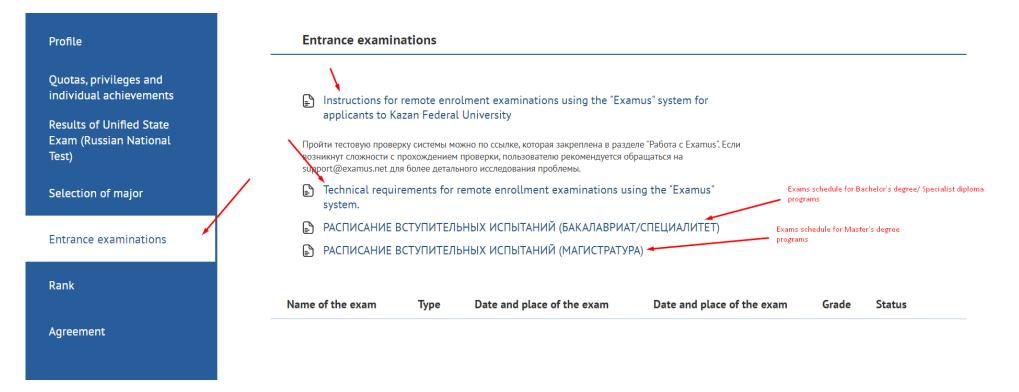

# **Step 14.** When your application is checked by the specialist you should sign "Заявление о приеме" ("Application for admission").

← Вернуться на главную

**Step 15.** In the unit "Entrance Examinations" information about exams dates and exams links will be published. We recommend you to read "Instructions" and "Technical requirements" to avoid problems during examination.