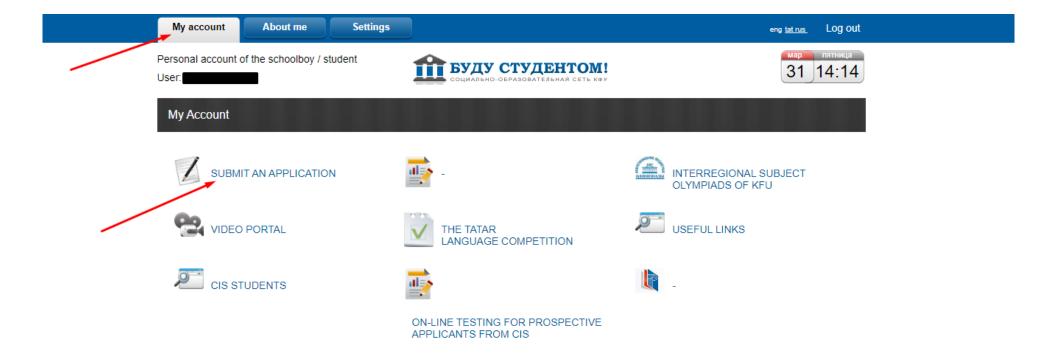

**Step 3.** You should choose "Submit an application" in "My account" to fill in the application and to apply for the program you want.

**Step 4.** You should fill in the 1<sup>st</sup> page of your application called "About me" in the "Profile" unit, upload your photo in JPG format and save.