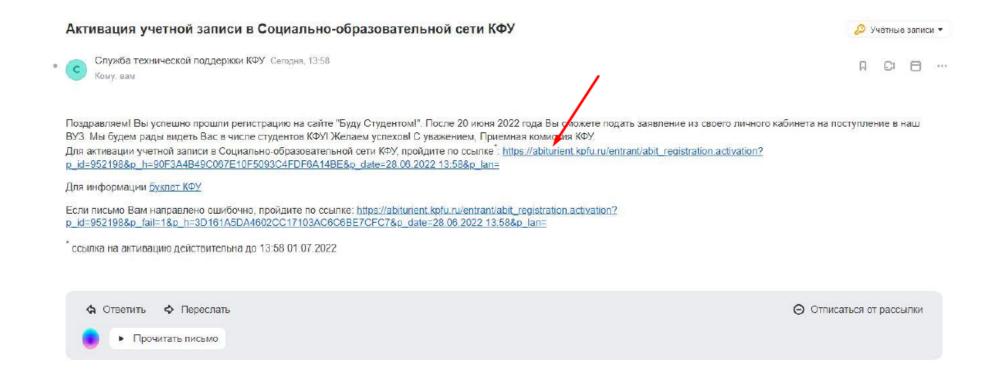

# **Dear applicant!**

The admission process for academic year 2023-2024 started on March 1, 2023 and will last until August 20, 2023.

Applications for degree programs are accepted through the online system "Budu studentom": <u>https://abiturient.kpfu.ru/</u> (rus) or <u>https://abiturient.kpfu.ru/?p\_lan=1</u> (eng)

Step 1. To register on the web site "Budu studentom!" ("Буду студентом!"):



### To activate your personal account you should follow the link:



### Step 2. When you enter your personal account "the Agreement between the participants of the electronic

Interactions" appears. You need to read the terms of "the Agreement", click on the checkbox at the end of the page and

save it.

| Мой кабинат                        | Обо мия  | Настройки |                 | 600 311 pys | Выхо  |
|------------------------------------|----------|-----------|-----------------|-------------|-------|
| Личный кабинет                     |          |           | БУДУ СТУДЕНТОМ! | 28          | 13:59 |
| Личный кабинет<br>Пользователь: Са | мойлов Е |           | вуду студентом! | 28          | 1     |

Мой кабинет

### Согла шение

#### между участниками электронного взаимодействия

г. Казань

Федеральное государственное ватономное образовательное учр