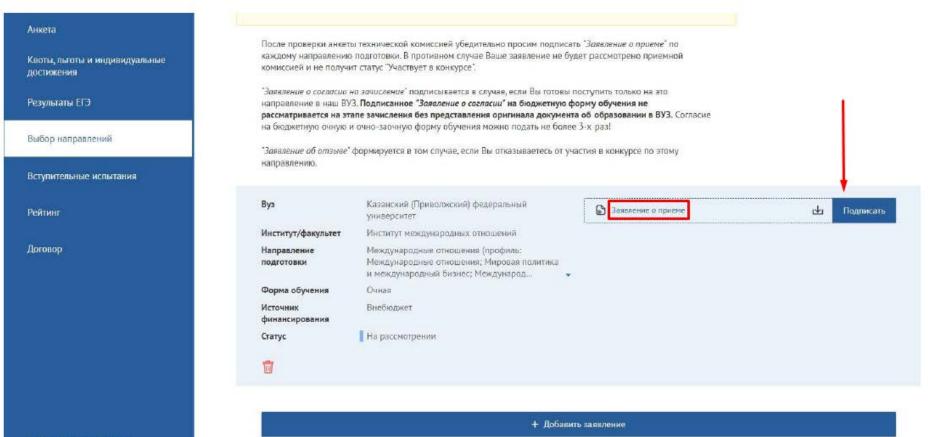

# Then you should send your application to check ("Отправить анкету на проверку").

|                                              |                                       | на зачисление" подписывается в случае, если Вы готовы<br>3. Подписанное "Заявление о согласии" на бюджетную о                                                                               |                            |    |  |  |  |
|----------------------------------------------|---------------------------------------|---------------------------------------------------------------------------------------------------------------------------------------------------------------------------------------------|----------------------------|----|--|--|--|
| Квоты, льготы и индивидуальные<br>достижения | рассматривается на эта                | рассматривается на этапе зачисления без представления оригинала документа об образовании в ВУЗ. Согласие<br>на бюджетную очную и очно-заочную форму обучения можно подать не более 3-х раз! |                            |    |  |  |  |
| Результаты ЕГЭ                               | "Заявление об отзыве"<br>направлению, | формируется в том случае, если Вы отказываетесь от у                                                                                                                                        | настия в конкурсе по этому |    |  |  |  |
| Выбор направлений                            |                                       |                                                                                                                                                                                             |                            |    |  |  |  |
|                                              | Вуз                                   | Казанский (Приволжский) федеральный<br>университет                                                                                                                                          | В Заявление о приеме       | ц. |  |  |  |
| Вступительные испытания                      | Институт/факультет                    | Институт международных отношений                                                                                                                                                            |                            |    |  |  |  |
| Рейтинг                                      | Направление<br>подготовки             | Международные отношения (профиль:<br>Международные отношения; Мировая политика<br>и международный бизнес; Международ –                                                                      |                            |    |  |  |  |
| Договор                                      | Форма обучения                        | Очная                                                                                                                                                                                       |                            |    |  |  |  |
| дотовор                                      | Источник<br>финансирования            | Внебюджет                                                                                                                                                                                   |                            |    |  |  |  |
|                                              | Статус                                | На рассмотрении                                                                                                                                                                             |                            |    |  |  |  |
|                                              |                                       |                                                                                                                                                                                             |                            |    |  |  |  |
|                                              |                                       |                                                                                                                                                                                             |                            |    |  |  |  |
|                                              |                                       | + Добавя                                                                                                                                                                                    | пь заявление               |    |  |  |  |
|                                              |                                       |                                                                                                                                                                                             |                            |    |  |  |  |
|                                              |                                       |                                                                                                                                                                                             |                            |    |  |  |  |

# **Step 14.** When your application is checked by the specialist you should sign "Заявление о приеме" ("Application for admission").

← Вернуться на главную

**Step 15.** In the unit "Entrance Examinations" information about exams dates and exams links will be published. We recommend you to read "Instructions" and "Technical requirements" to avoid problems during examination.