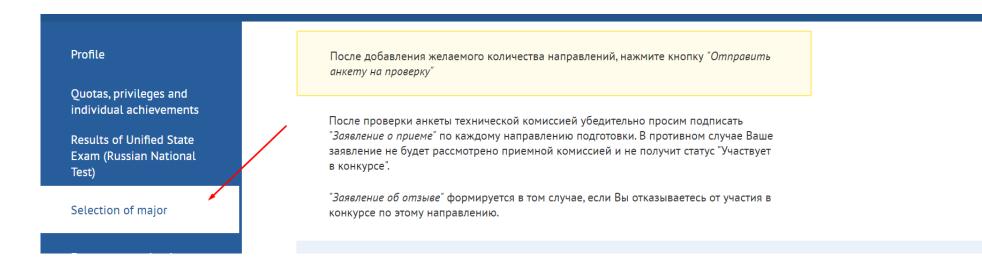

# Then you should send your application to check ("Отправить анкету на проверку").

|                                              |                                       | на зачисление" подписывается в случае, если Вы готовы<br>3. Подписанное "Заявление о согласии" на бюджетную о                                                                               |                            |    |  |  |  |
|----------------------------------------------|---------------------------------------|---------------------------------------------------------------------------------------------------------------------------------------------------------------------------------------------|----------------------------|----|--|--|--|
| Квоты, льготы и индивидуальные<br>достижения | рассматривается на эта                | рассматривается на этапе зачисления без представления оригинала документа об образовании в ВУЗ. Согласие<br>на бюджетную очную и очно-заочную форму обучения можно подать не более 3-х раз! |                            |    |  |  |  |
| Результаты ЕГЭ                               | "Заявление об отзыве"<br>направлению, | формируется в том случае, если Вы отказываетесь от у                                                                                                                                        | настия в конкурсе по этому |    |  |  |  |
| Выбор направлений                            |                                       |                                                                                                                                                                                             |                            |    |  |  |  |
|                                              | Вуз                                   | Казанский (Приволжский) федеральный<br>университет                                                                                                                                          | В Заявление о приеме       | ц. |  |  |  |
| Вступительные испытания                      | Институт/факультет                    | Институт международных отношений                                                                                                                                                            |                            |    |  |  |  |
| Рейтинг                                      | Направление<br>подготовки             | Международные отношения (профиль:<br>Международные отношения; Мировая политика<br>и международный бизнес; Международ –                                                                      |                            |    |  |  |  |
| Договор                                      | Форма обучения                        | Очная                                                                                                                                                                                       |                            |    |  |  |  |
| дотовор                                      | Источник<br>финансирования            | Внебюджет                                                                                                                                                                                   |                            |    |  |  |  |
|                                              | Статус                                | На рассмотрении                                                                                                                                                                             |                            |    |  |  |  |
|                                              |                                       |                                                                                                                                                                                             |                            |    |  |  |  |
|                                              |                                       |                                                                                                                                                                                             |                            |    |  |  |  |
|                                              |                                       | + Добавя                                                                                                                                                                                    | пь заявление               |    |  |  |  |
|                                              |                                       |                                                                                                                                                                                             |                            |    |  |  |  |
|                                              |                                       |                                                                                                                                                                                             |                            |    |  |  |  |