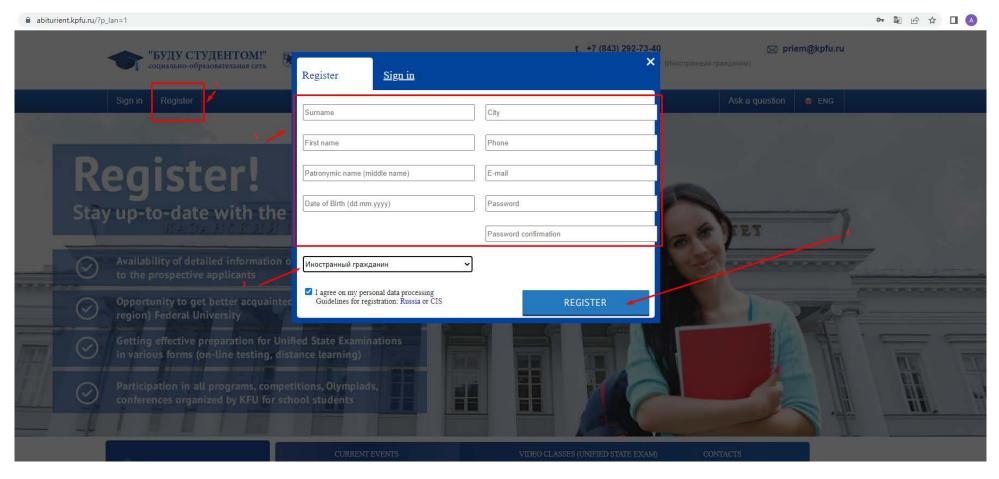

# **Dear applicant!**

The admission process for academic year 2023-2024 started on March 1, 2023 and will last until August 20, 2023.

Applications for degree programs are accepted through the online system "Budu studentom": <u>https://abiturient.kpfu.ru/</u> (rus) or <u>https://abiturient.kpfu.ru/?p\_lan=1</u> (eng)

Step 1. To register on the web site "Budu studentom!" ("Буду студентом!"):



### To activate your personal account you should follow the link:



### Step 2. When you enter your personal account "the Agreement between the participants of the electronic

Interactions" appears. You need to read the terms of "the Agreement", click on the checkbox at the end of the page and

save it.

| Мой кабинат                        | Обо мия  | Настройки |                 | 600 311 pys | Выхо  |
|------------------------------------|----------|-----------|-----------------|-------------|-------|
| Личный кабинет                     |          |           | БУДУ СТУДЕНТОМ! | 28          | 13:59 |
| Личный кабинет<br>Пользователь: Са | мойлов Е |           | вуду студентом! | 28          | 1     |

Мой кабинет

### Согла шение

#### между участниками электронного взаимодействия