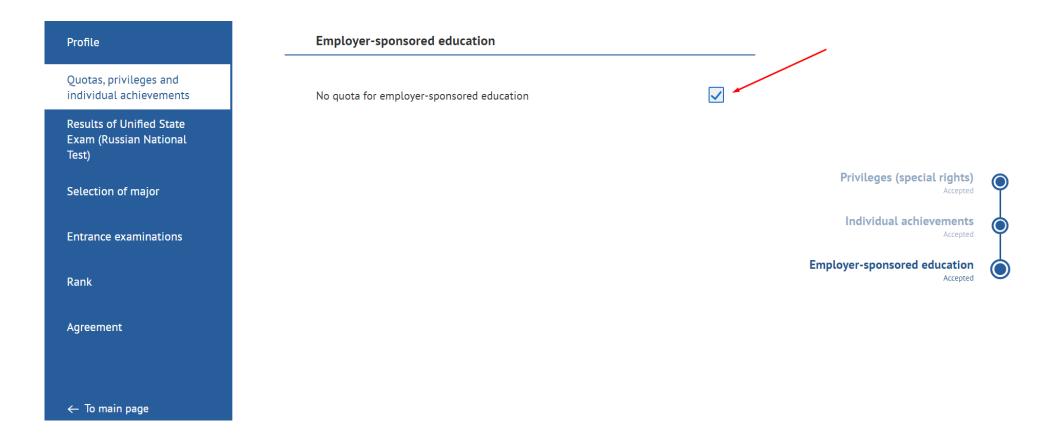

Step 10. On the next page "Individual achievements" you should mark "No individual achievements". Save and click "Onward".

**Step 11.** On the page "Employer-sponsored education" ("Целевое обучение") you should mark "No quota for employer-sponsored education" ("Нет квоты на целевое обучение"). Save and click "Onward".