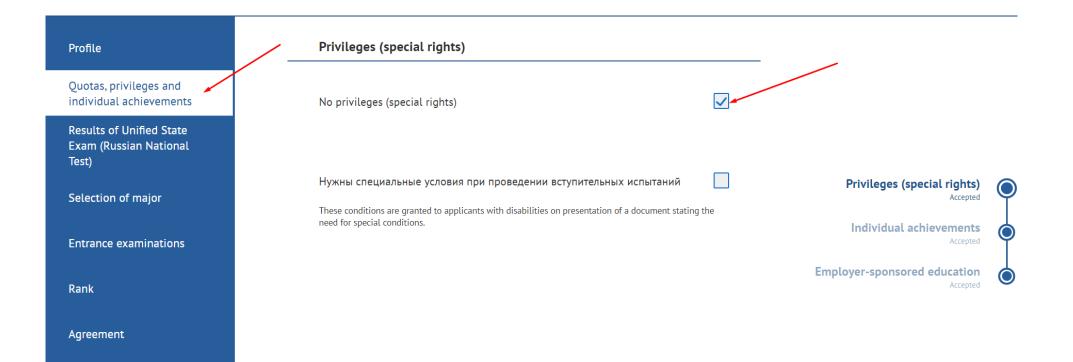

**Step 9.** If all pages are filled you should open the next unit called "Quotas, privileges and individual achievements" ("Квоты, льготы и индивидуальные достижения"). You should mark "No privileges (special rights)", save and click "Onward".