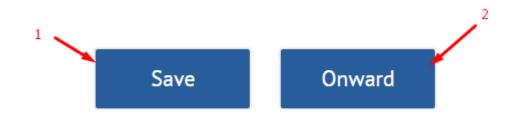

# Then click "Onward":

**Step 5.** Next step is an "Identity document" (foreign passport). You should fill in the required information and upload scanned copy of the original of the passport and its notarized translation into Russian. Then click "Save" and "Onward". Passport must be valid for at least 18 months more after the date you enter the territory of Russia.