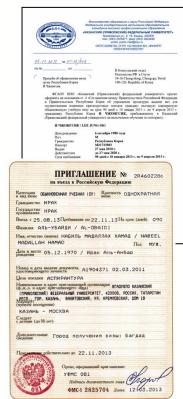

# ПРИГЛАШЕНИЕ № 2R4602286

на въезд в Российскую Федерацию

Категория обыкновенная учебная (оу) Кратность ОДНОКРАТНАЯ

Гражданство ИРАК

Государство ИРАК

Въеха с 25.08.13 Пребывание по 22.11.13 На срок (дней) 090

Фамисии

Имя, отчество (имена)

Пол муж.

Дата и место 05.12.1970 / Ирак Аль-Анбар

Номер и дата выдачи документа, удостоверяющего личность

Цель поездии АСПИРАНТУРА

Наименование и адрес приглашающей организации фгаоувпо казанский (ф.,и.,о. и адрес приглашающего лица) (приволяский) федеральный университет, 420008, РОССИЯ, ТАТАРСТАН Маршрут ГОР. КАЗАНЬ, ВАХИТОВСКИЙ, УЛ. КРЕМЛЕВСКАЯ, ДОМ 18

(пушсты посещения) КАЗАНЬ - МОСКВА

Следует с детьми (до 16 лет)

Дополнительные город получения визы: Багдад сведения

Приглашение действительно до 22.11.2013

Орган, оформивший приглашение:

Y4MC 081

Подпись должностного лица

ФМС-1 2825704 Дата 12903.2013

troop Kanas Hard H

Максопоротко образование и чарка Российской Милериили Фидорование росубретвенняя авточников образовательной учасование выпасный профессионального образования