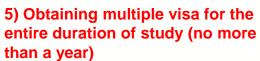

# **KFU: INVITATION AND VISA**

Important steps of the visa process for an international student

2) Applying for an entry study visa, which allows you to enter the country for 90 days (2 weeks)

1) Receiving a visa invitation from the university (The process takes 30-40 days)