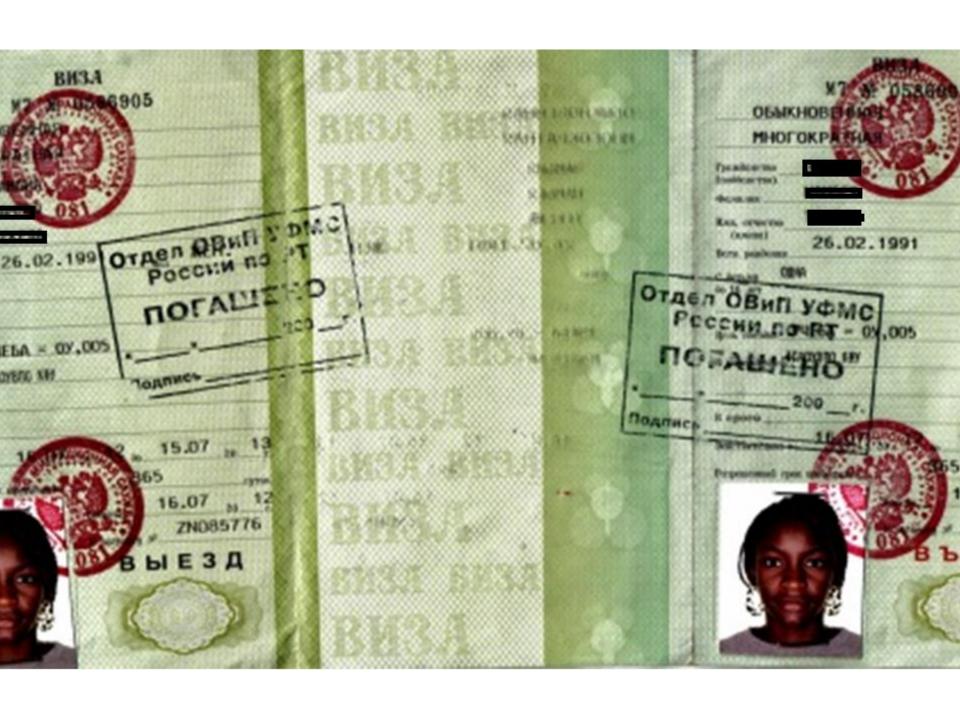

# **KFU: INVITATION AND VISA**

Important steps of the visa process for an international student

2) Applying for an entry study visa, which allows you to enter the country for 90 days (2 weeks)

1) Receiving a visa invitation from the university (The process takes 30-40 days)

4) Receiving a local migration registration for the period of entry visa (within 3 days after arrival in Kazan)

Министерство образования и науки Российской Федерации Федеральное восударственное ветономное образовательное учреждение высшего профессионального образования