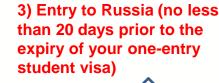

# **KFU: INVITATION AND VISA**

Important steps of the visa process for an international student

2) Applying for an entry study visa, which allows you to enter the country for 90 days (2 weeks)

1) Receiving a visa invitation from the university (The process takes 30-40 days)